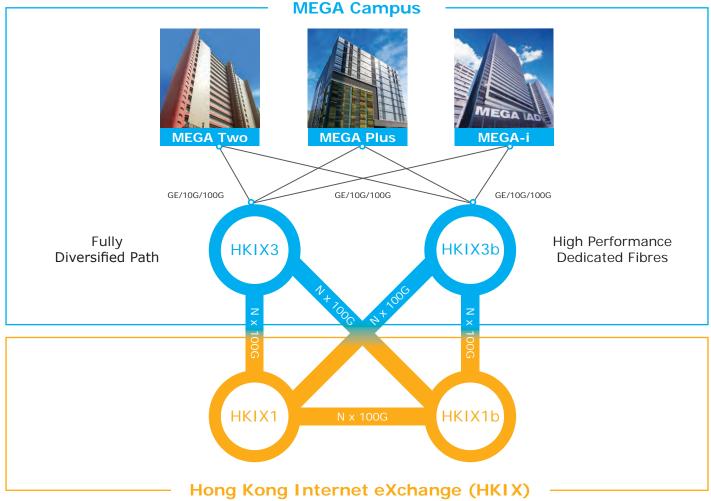

SUNeVision forms MEGA Campus by extending the connectivity edge from highly connected MEGA-i to other high-tier data centres, including MEGA Two and MEGA Plus. Facilities on MEGA Campus are interconnected through high-performance dedicated fibres and around 15,000 cross-connects. Together with City PoPs of major submarine cables in our facilities, we enable our customers for direct connections to multi-cloud platforms and multi-cloud exchanges with the best connectivity in town. We are committed to supporting Hong Kong as a regional information hub and a strategic gateway to the mainland.

## **HKIX Satellite Sites @ MEGA Campus**

Enhanced Connectivity, Reliability and Efficiency

+852 2208 8888